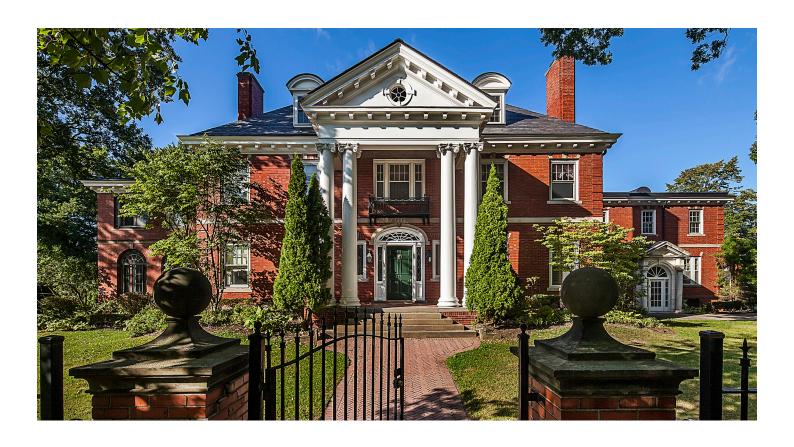

## About the 2020 Designers' Show House

The Junior League of Detroit is pleased to host our 23rd Designers' Show House at the Bingley Fales House set in the historic Detroit neighborhood of Indian Village. Located at 1771 Seminole Street, the home is recognized in The American Institute of Architects Guide to Detroit Architecture. Built between 1907 and 1909 by Chittenden & Kotting, and at 16,000 square feet, it is the largest residence in Indian Village, boasting two living rooms, a stunning library, two kitchens, a wood paneled formal dining room, sunroom, 10 bedrooms, five full bathrooms, and two half baths. Original ornate plaster work, mill work, and leaded glass windows and cabinets complement the classic features of this beautiful Georgian-style mansion.

From May 9 – June 7, 2020, the Show House will open to the public and feature the creative work of 35 prominent local and national Interior Designers, while the home's formal gardens, trellis covered lanai, brick walking paths, and Pewabic tile-lined reflecting pool will display the work of leading landscapers. An opening night gala will kick-off the month-long event. Early product sponsors include Kohler Co. and Benjamin Moore.