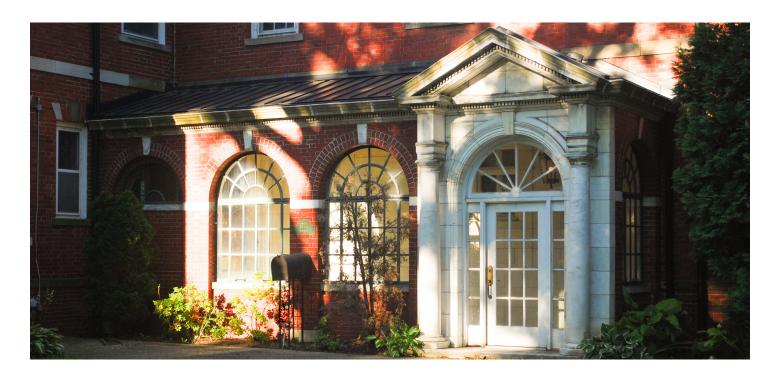

## About the 2020 Designers' Show House

The Junior League of Detroit is pleased to host our 23rd Designers' Show House at the Bingley Fales House set in the historic Detroit neighborhood of Indian Village. Located at 1771 Seminole Street, the home is recognized in The American Institute of Architects Guide to Detroit Architecture. Built between 1907 and 1909 by Chittenden & Kotting, and at 16,000 square feet, it is the largest residence in Indian Village, boasting two living rooms, a stunning library, two kitchens, a wood paneled formal dining room, sunroom, 10 bedrooms, five full bathrooms, and two half baths. Original ornate plaster work, mill work, and leaded glass windows and cabinets complement the classic features of this beautiful Georgian-style mansion.

From May 9 – June 7, 2020, the Show House will open to the public and feature the creative work of 35 prominent local and national Interior Designers, while the home's formal gardens, trellis covered lanai, brick walking paths, and Pewabic tile-lined reflecting pool will display the work of leading landscapers. An opening night gala will kick-off the month-long event. Early product sponsors include Kohler Co. and Benjamin Moore.