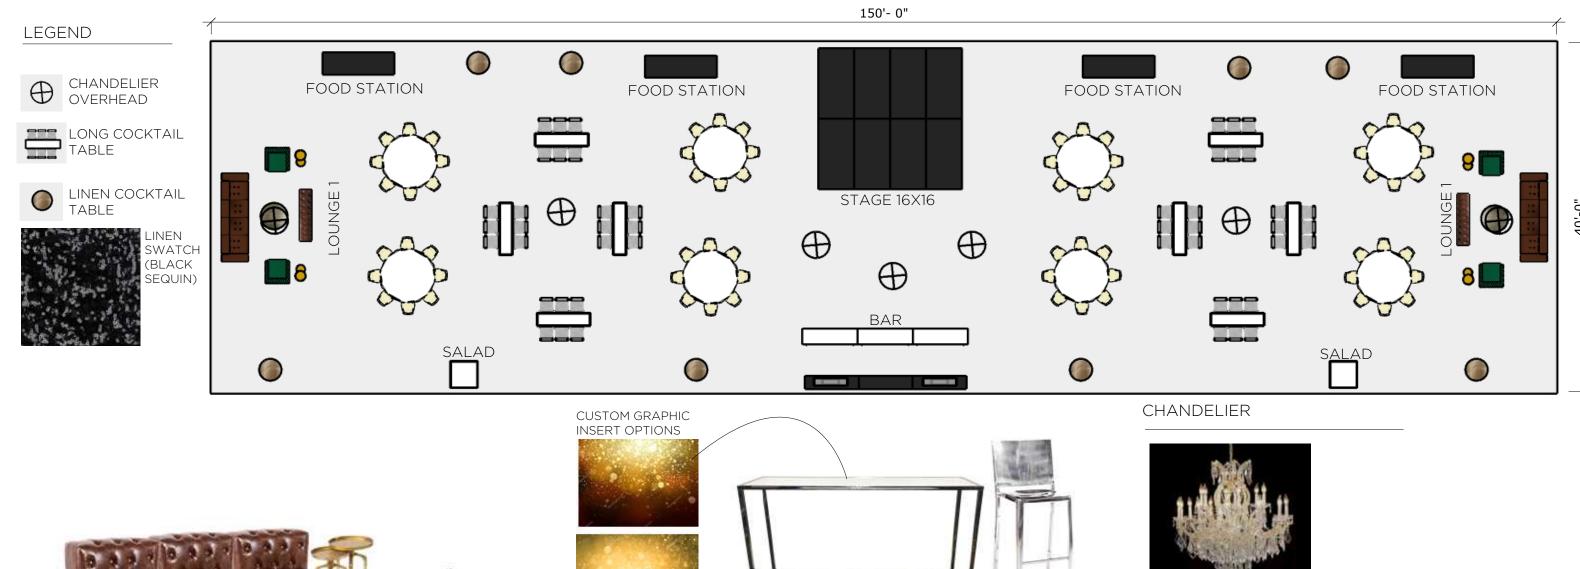

## displaygroup

JUNIOR LEAGUE DESIGNER SHOWHOUSE

1771 Seminole Street, Detroit, Michigan 48214

MAY 09, 2020

RICK PORTWOOD rp@displaygroup.com 313.2205557

DESIGNED BY: JAMIE PECINA

20200317

DINING CHAIRS

SALAD STATION

THIS DOCUMENT CONTAINS CONFIDENTIAL AND PROPRIETARY INFORMATION THAT CANNOT BE REPRODUCED OR DIVULGED, IN WHOLE OR IN PART, WITHOUT WRITTEN AUTHORIZATION FROM DISPLAY GROUP.

LOUNGE FURNITURE

## LEGEND

DECORATIVE URNS

COCKTAIL TABLES

EDISON LIGHTS

BENCH + SIDE TABLE

THIS DOCUMENT CONTAINS CONFIDENTIAL AND PROPRIETARY INFORMATION THAT CANNOT BE REPRODUCED OR DIVULGED, IN WHOLE OR IN PART, WITHOUT WRITTEN AUTHORIZATION FROM DISPLAY GROUP.