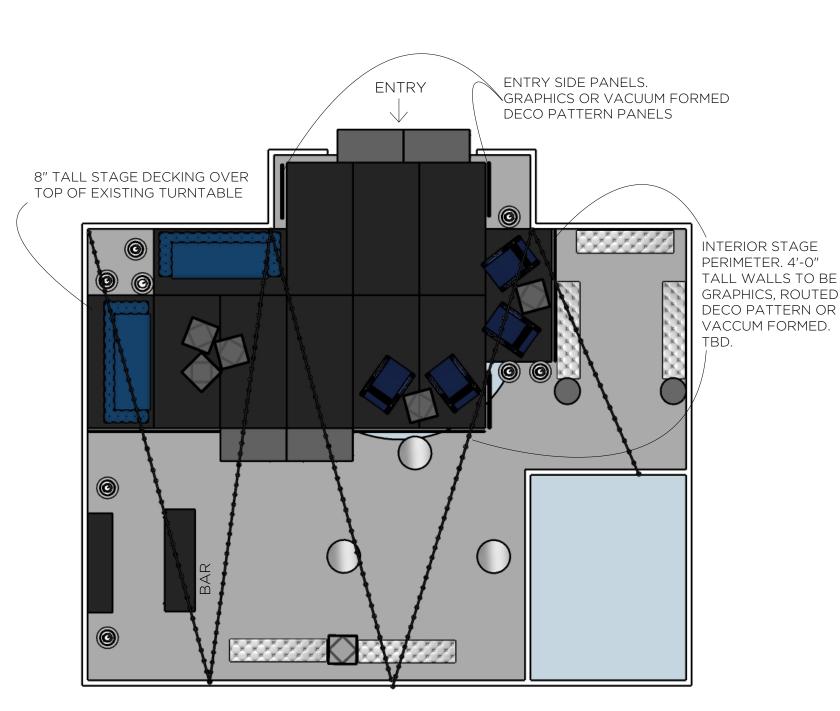

SALAD STATION

THIS DOCUMENT CONTAINS CONFIDENTIAL AND PROPRIETARY INFORMATION THAT CANNOT BE REPRODUCED OR DIVULGED, IN WHOLE OR IN PART, WITHOUT WRITTEN AUTHORIZATION FROM DISPLAY GROUP.

LOUNGE FURNITURE

## LEGEND

DECORATIVE URNS

COCKTAIL TABLES

EDISON LIGHTS

BENCH + SIDE TABLE

THIS DOCUMENT CONTAINS CONFIDENTIAL AND PROPRIETARY INFORMATION THAT CANNOT BE REPRODUCED OR DIVULGED, IN WHOLE OR IN PART, WITHOUT WRITTEN AUTHORIZATION FROM DISPLAY GROUP.